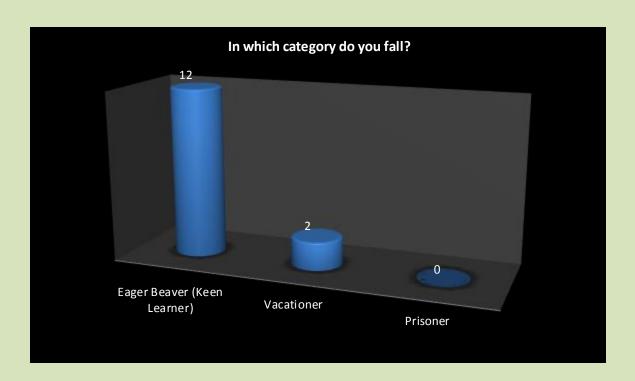

## Third ToT (Training of Trainer) on Court Staff Management – Pre & Post Training Evaluation Statistical Data

Report: Academic Wing KPJA

2013



| #   | Title                                                   | Page Number |
|-----|---------------------------------------------------------|-------------|
| 1   | Pre-Training Session Evaluation by Subject              | iv¬vii      |
| 11  | Post-Training Evaluation                                | viii¬x      |
| 111 | Over- All Training Evaluation                           | xi¬xii      |
| IV  | Management & Logistics                                  | xiii¬xiv    |
| V   | Individual Trainee's Evaluation by the<br>Trainers- TOT | xv¬xvi      |

## Pre-Training Session Evaluation by Subject



















## **Over- All Training Evaluation**





## Management & Logistics









Course Content & Delivery Evaluation Responses

Resource Person: Dr. Fazal Mehmood (Training Specialist)