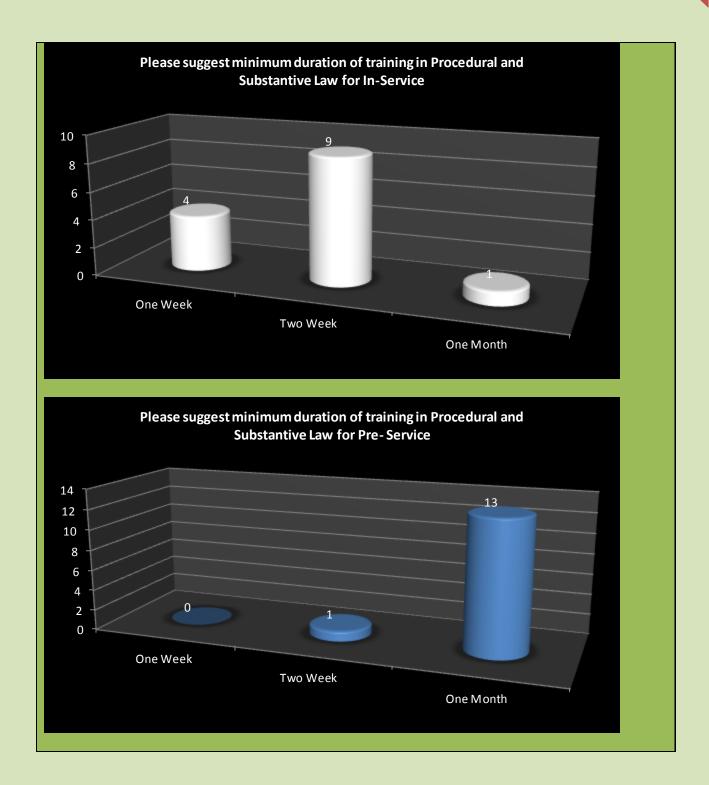

## Third ToT (Training of Trainer) on Court Staff Management – Pre & Post Training Evaluation Statistical Data

Report: Academic Wing KPJA

2013



| #   | Title                                                   | Page Number |
|-----|---------------------------------------------------------|-------------|
| 1   | Pre-Training Session Evaluation by Subject              | iv¬vii      |
| 11  | Post-Training Evaluation                                | viii¬x      |
| 111 | Over- All Training Evaluation                           | xi¬xii      |
| IV  | Management & Logistics                                  | xiii¬xiv    |
| V   | Individual Trainee's Evaluation by the<br>Trainers- TOT | xv¬xvi      |

## Pre-Training Session Evaluation by Subject



















## **Over- All Training Evaluation**





## Management & Logistics









Course Content & Delivery Evaluation Responses

Resource Person: Dr. Fazal Mehmood (Training Specialist)