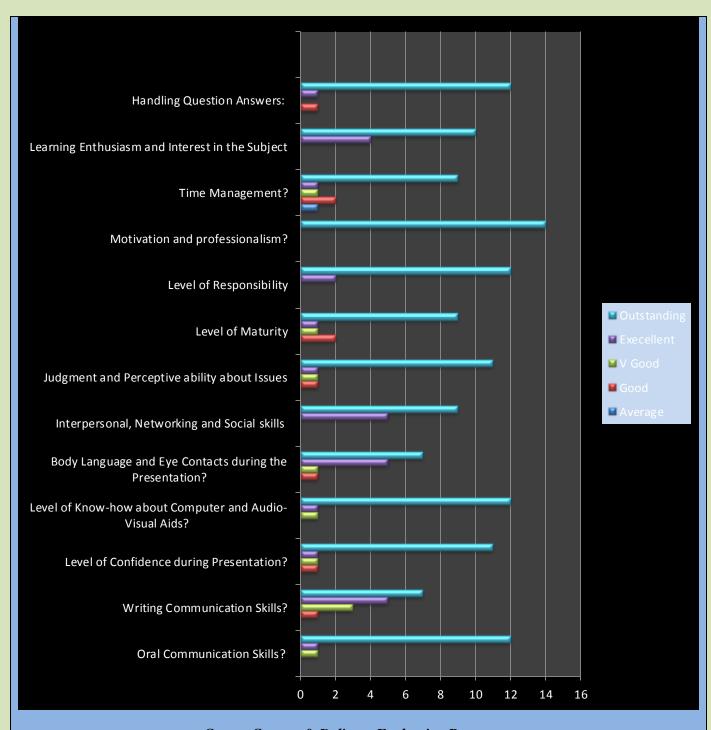

Management – Pre & Post Training Evaluation Statistical Data

Report: Academic Wing KPJA

2013



| #   | Title                                                   | Page Number |
|-----|---------------------------------------------------------|-------------|
| 1   | Pre-Training Session Evaluation by Subject              | iv¬vii      |
| 11  | Post-Training Evaluation                                | viii¬x      |
| 111 | Over- All Training Evaluation                           | xi¬xii      |
| IV  | Management & Logistics                                  | xiii¬xiv    |
| V   | Individual Trainee's Evaluation by the<br>Trainers- TOT | xv¬xvi      |

## Pre-Training Session Evaluation by Subject



















## **Over- All Training Evaluation**





## Management & Logistics









Course Content & Delivery Evaluation Responses

Resource Person: Dr. Fazal Mehmood (Training Specialist)