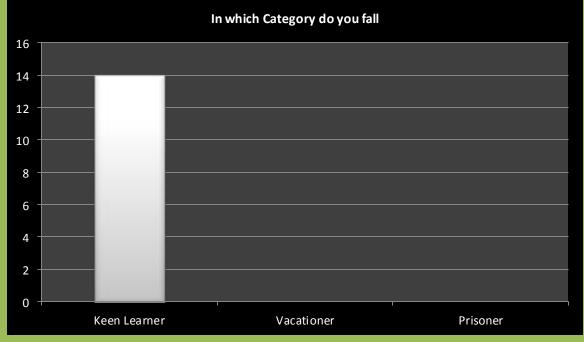

## Third ToT (Training of Trainer) on Court Staff Management – Pre & Post Training Evaluation Statistical Data

Report: Academic Wing KPJA

2013



| #   | Title                                                   | Page Number |
|-----|---------------------------------------------------------|-------------|
| 1   | Pre-Training Session Evaluation by Subject              | iv¬vii      |
| 11  | Post-Training Evaluation                                | viii¬x      |
| 111 | Over- All Training Evaluation                           | xi¬xii      |
| IV  | Management & Logistics                                  | xiii¬xiv    |
| V   | Individual Trainee's Evaluation by the<br>Trainers- TOT | xv¬xvi      |

## Pre-Training Session Evaluation by Subject



















## **Over- All Training Evaluation**





## Management & Logistics









Course Content & Delivery Evaluation Responses

Resource Person: Dr. Fazal Mehmood (Training Specialist)