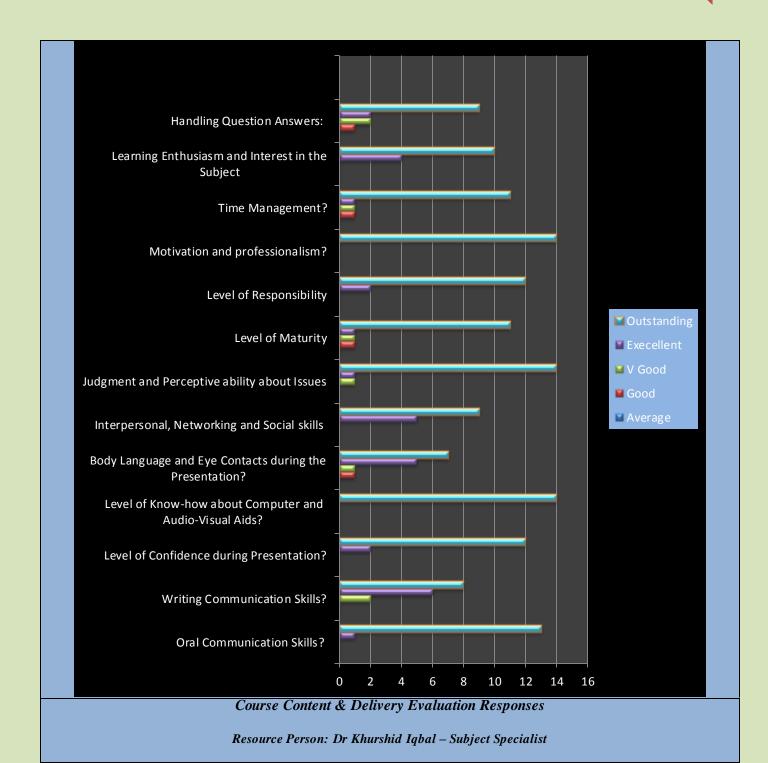

## Management & Logistics

Course Content & Delivery Evaluation Responses

Resource Person: Dr. Fazal Mehmood (Training Specialist)